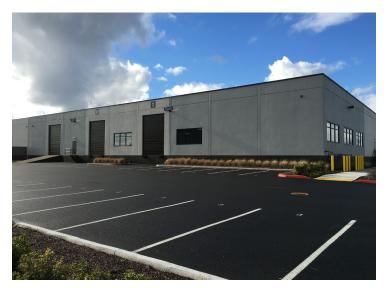

# For Lease 39,631 SF of Freeway Visible Industrial Space

Located in an Urban Renewal District offering potential incentives

Direct and immediate freeway access to I-84

Rates: call for quote