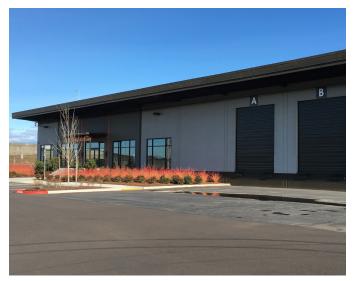

# For Lease 39,631 SF of Freeway Visible Industrial Space

Landmark location which is easy to find and has immediate freeway access

97,700 average daily traffic count on I-84