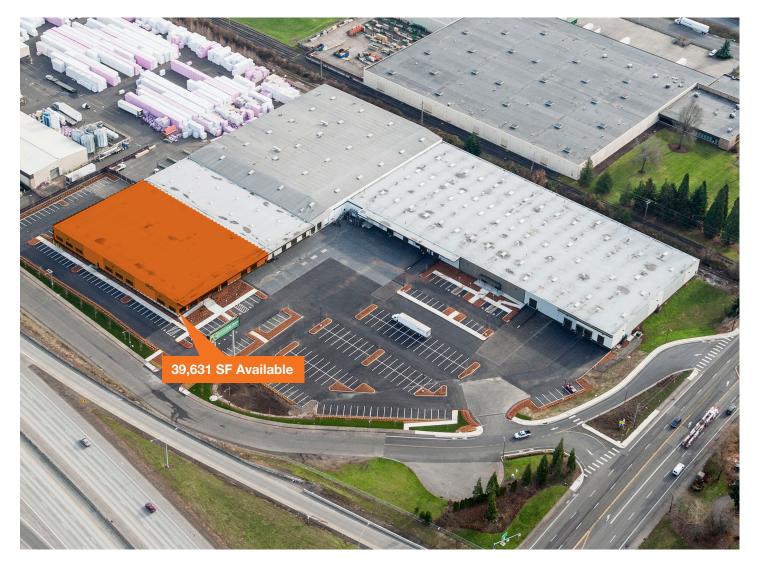

# For Lease 39,631 SF of Freeway Visible Industrial Space

## **Newly Renovated Endcap Spaces**

39,631 SF industrial/service/showroom space

Ideal industrial uses requiring visibility for showroom, associated retail, or wil-call business

Several brand new windows provide extensive natural light into the space

Landmark location which is easy to find and has immediate freeway access

97,700 average daily traffic count on I-84

## **Building Features**

39,631 SF total shell area (divisible)

Office or showroom space to be built-to-suit tenant's needs

4 dock doors and 1 grade level loading door in each space

19' clear height

Heavy electrical capacity allowing for production/ manufacturing uses