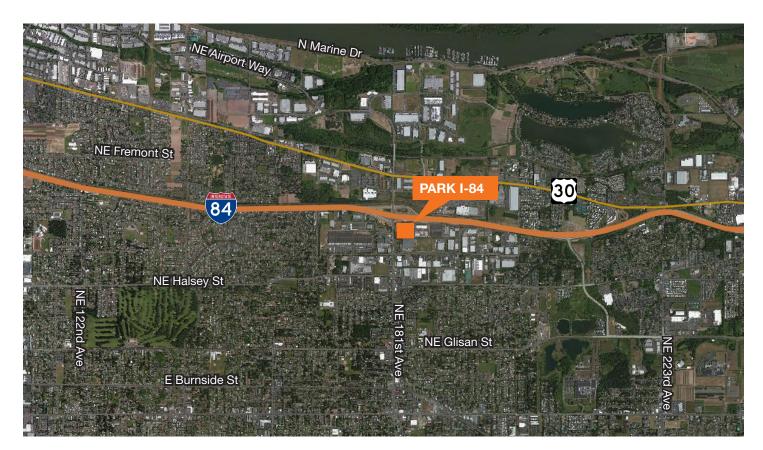

Landmark location which is easy to find and has immediate freeway access

97,700 average daily traffic count on I-84

Located in an Urban Renewal District offering potential incentives

Direct and immediate freeway access to I-84

Rates: call for quote