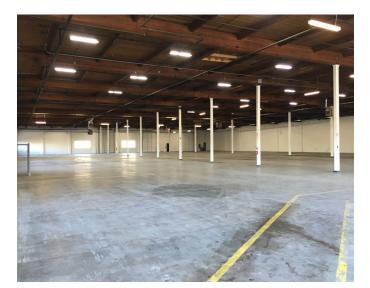

## **Newly Renovated Endcap Spaces**

39,631 SF industrial/service/showroom space

Ideal industrial uses requiring visibility for showroom, associated retail, or wil-call business

Several brand new windows provide extensive natural light into the space

## **Building Features**

39,631 SF total shell area (divisible)

Office or showroom space to be built-to-suit tenant's needs

4 dock doors and 1 grade level loading door in each space

19' clear height

Heavy electrical capacity allowing for production/ manufacturing uses