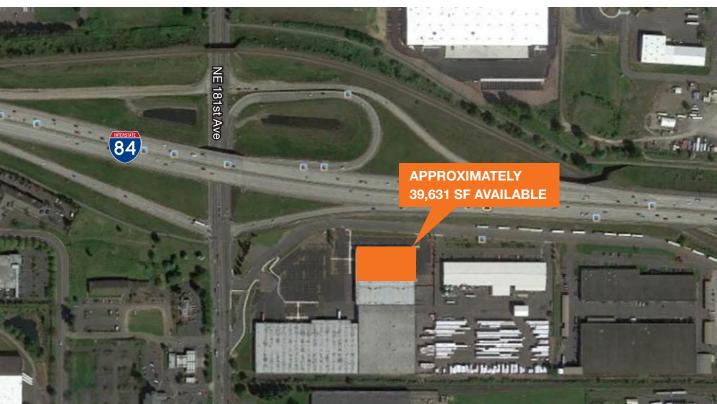

# For Lease 39,631 SF of Freeway Visible Industrial Space

Landmark location which is easy to find and has immediate freeway access

97,700 average daily traffic count on I-84

Located in an Urban Renewal District offering potential incentives

Direct and immediate freeway access to I-84

Rates: call for quote