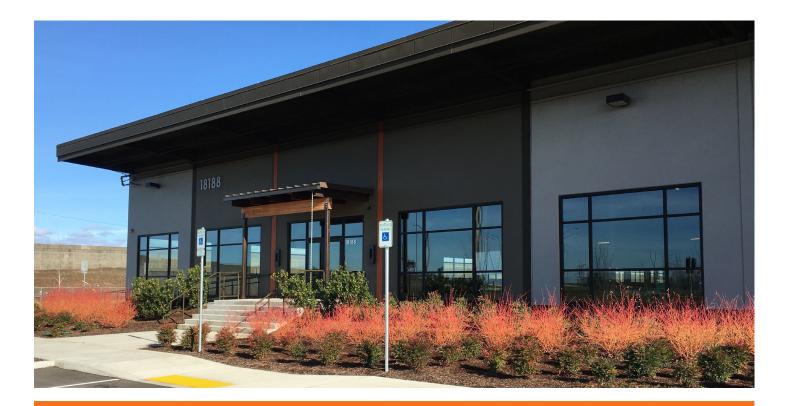

## **Newly Renovated Endcap Spaces**

39,631 SF industrial/service/showroom space

Ideal industrial uses requiring visibility for showroom, associated retail, or wil-call business

Several brand new windows provide extensive natural light into the space